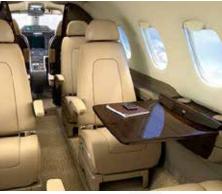

## EMBRAER PHENOM 300

The Embraer Phenom 300 is the larger of the Phenom range with over 3 hours flight or 2038 miles and a speed of 495 Miles Per Hour this aircraft is a fast light option. Seating 6 Passengers and a baggage capacity of 12 midsize suitcases this is a practical aircraft for those continental hops.

| Overall cabin length:     | 5.23m / 17 ft 2 in |
|---------------------------|--------------------|
| Cabin height:             | 1.5m / 4 ft 11 in  |
| Cabin width:              | 1.55m / 5 ft 1 in  |
| Luggage Volume:           | 71 cu.ft           |
| Passenger capacity:       | 6                  |
| Maximum range (distance): | up to 3.5 hours    |



The above floorplan is a typical example of this aircraft type