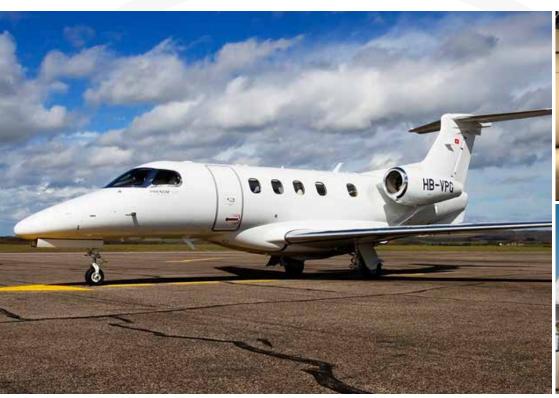

## EMBRAER PHENOM 300

The Embraer Phenom 300 is the larger of the Phenom range with over 3 hours flight or 2038 miles and a speed of 495 Miles Per Hour this aircraft is a fast light option. Seating 6 Passengers and a baggage capacity of 12 midsize suitcases this is a practical aircraft for those continental hops.